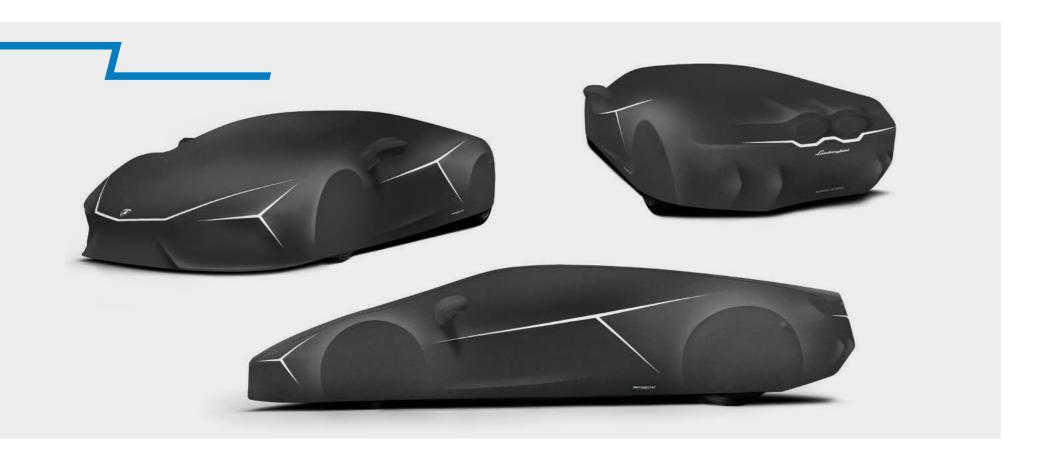

### PROTECTIVE CAR COVER WITH LIVERY

The Car Cover designed by Accessori Originali provides maximum protection, waterproofing, and resistance to tearing and temperature changes. This product employs revolutionary UV printing technology to transfer the graphics of its special design created by Lamborghini Centro Stile to the Revuelto's silhouette.