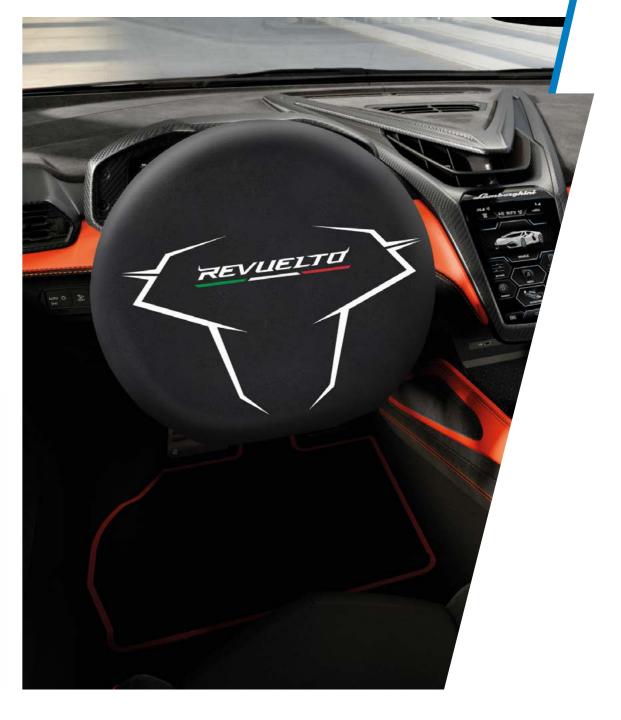

## STEERING WHEEL COVER

The steering wheel of Lamborghini Revuelto was crafted by master artisans and is one of the elements that makes this model truly unique, which is why it's important to keep it protected even indoors-a job the Steering Wheel Cover from Accessori Originali is designed to do.