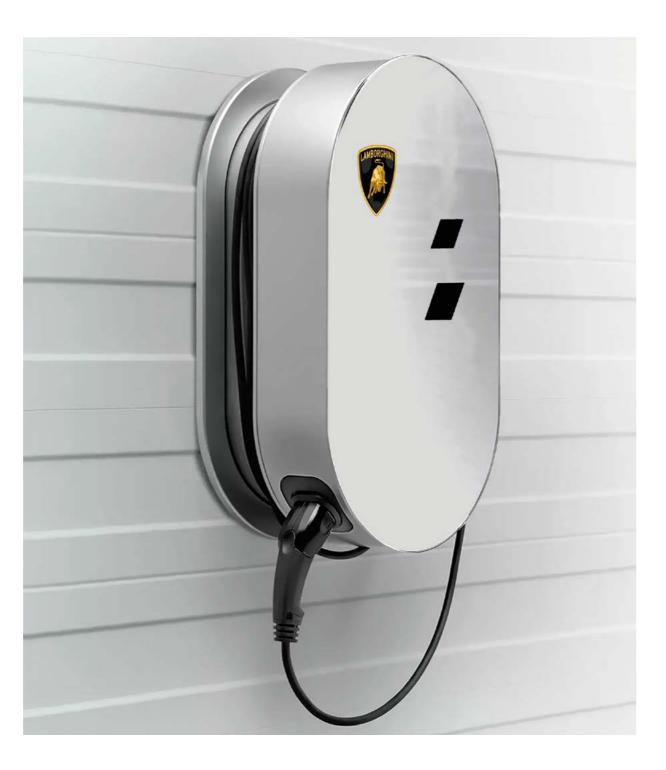

### **WALL DOCK**

The Wall Dock is a specially designed capsule to cover and protect the Lamborghini HV Charger. Designed to be installed on the wall or the Pedestal Dock (see next page), the Wall Dock will add an extra touch of sophistication to your garage, thanks to the white safety glass featuring the Lamborghini logo.

Please note: Contact your Dealer for information on the setup and separately available supply cables. The Lamborghini HV Charger is not included in the scope of supply.