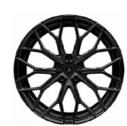

e           | 17 |                                     |          |
| Wall Clips                      | 17 |                                     |          |



### RIMS AND TIRES

HIGH PERFORMANCE
WITHOUT COMPROMISING
ON SAFETY, WITH A DISTINCTIVELY
SPORTY LOOK.

### **RIMS**

Designed in Sant'Agata Bolognese, inspired by Lamborghini Design DNA, the three Revuelto rims are the perfect synthesis of resistance, lightweight and dynamic design, perfectly integrated with Revuelto's exterior. The range includes both forged and casted rims to adapt to all necessities.

In addition to the two different design for 20"/21" rims, for the first time in Lamborghini's history, the 21"/22" rim is available on a supersports car.

### **ALTANERO**









### **TRIGUERO**

■ MATT BRONZE



■ MATT BLACK



MATT TITANIUM



SHINY SILVER



#### **VENANCIO**

SHINY SILVER



MATT TITANIUM

SHINY BLACK



■ SHINY BLACK



### **VALVE CAPS** WITH LOGO

Add an extra touch of exclusivity and elegance by having the iconic Lamborghini bull logo feature in every detail of your Revuelto. These special laser-engraved caps designed by Accessori Originali will protect and adorn your rim valves.





### THE IMPORTANCE OF THE "L" BRAND

Lamborghini's unmistakable tires featuring the iconic "L" branded on the side are the product of a lengthy testing process and the brand's avant-garde technology.

Designed to enhance your vehicle's performance and deliver a unique driving experience on the road and track, Lamborghini's original "L" tires are equipped with profile and tread designed to:

- Provide the co