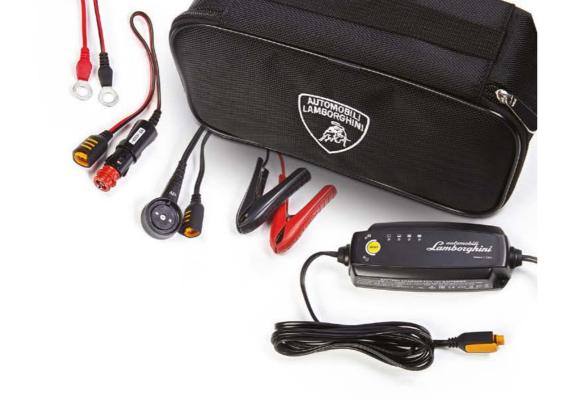

### BATTERY MAINTAINER

An extremely useful device to preserve the Low Voltage battery of your Revuelto and keep it charged so your car is always ready to go. Compatible with all Lamborghini models.

### LAMBORGHINI HV CHARGER

A device to connect your vehicle to an energy source and charge the High Voltage Battery of your Revuelto. The HV Charger can be attached to different mounts to make the charging experience even easier.