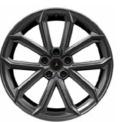

### **ALTANERO**

### **RIMS**

Designed in Sant'Agata Bolognese, inspired by Lamborghini Design DNA, the three Revuelto rims are the perfect synthesis of resistance, lightweight and dynamic design, perfectly integrated with Revuelto's exterior. The range includes both forged and casted rims to adapt to all necessities.