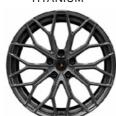

### **TRIGUERO**

■ MATT BRONZE

■ MATT BLACK

MATT TITANIUM

SHINY SILVER

### **RIMS**

Designed in Sant'Agata Bolognese, inspired by Lamborghini Design DNA, the three Revuelto rims are the perfect synthesis of resistance, lightweight and dynamic design, perfectly integrated with Revuelto's exterior. The range includes both forged and casted rims to adapt to all necessities.