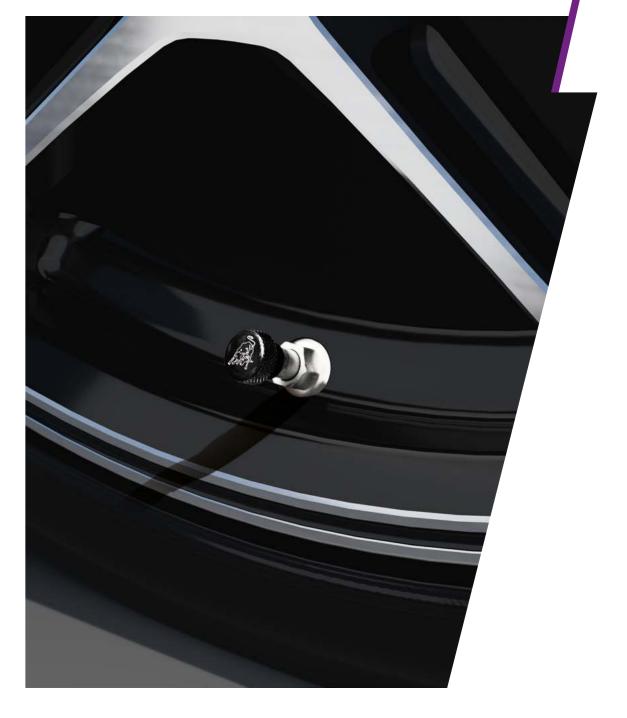

### **VALVE CAPS** WITH LOGO

Add an extra touch of exclusivity and elegance by having the iconic Lamborghini bull logo feature in every detail of your Revuelto. These special laser-engraved caps designed by Accessori Originali will protect and adorn your rim valves.