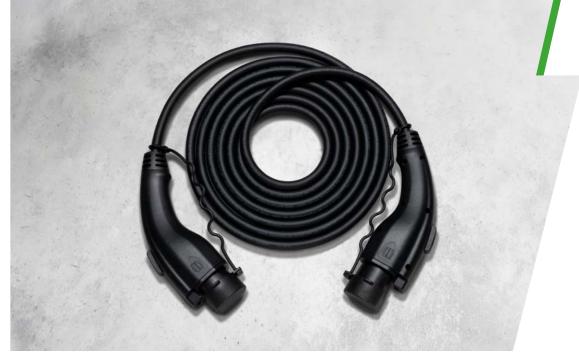

## PUBLIC CHARGING CABLE

A portable cable (Mode 3) to charge your Revuelto at public charging stations. Transport bag is included. This accessory is only available for Type 2 (4.5 and 7.5 meters) and Type GB/T (4.5 meters) plugs.