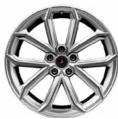

#### **VENANCIO**

SHINY SILVER

MATT TITANIUM

SHINY BLACK

■ SHINY BLACK

### **RIMS**

Designed in Sant'Agata Bolognese, inspired by Lamborghini Design DNA, the three Revuelto rims are the perfect synthesis of resistance, lightweight and dynamic design, perfectly integrated with Revuelto's exterior. The range includes both forged and casted rims to adapt to all necessities.