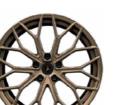

ic Charging Cable           | 17 |                                     |          |
| Wall Clips                      | 17 |                                     |          |



### RIMS AND TIRES

HIGH PERFORMANCE
WITHOUT COMPROMISING
ON SAFETY, WITH A DISTINCTIVELY
SPORTY LOOK.

### **RIMS**

Designed in Sant'Agata Bolognese, inspired by Lamborghini Design DNA, the three Revuelto rims are the perfect synthesis of resistance, lightweight and dynamic design, perfectly integrated with Revuelto's exterior. The range includes both forged and casted rims to adapt to all necessities.

In addition to the two different design for 20"/21" rims, for the first time in Lamborghini's history, the 21"/22" rim is available on a supersports car.

### **ALTANERO**









### **TRIGUERO**

■ MATT BRONZE



■ MATT BLACK



MATT TITANIUM



SHINY SILVER



#### **VENANCIO**

SHINY SILVER



MATT TITANIUM

SHINY BLACK



■ SHINY BLACK



### **VALVE CAPS** WITH LOGO

Add an extra touch of exclusivity and elegance by having the iconic Lamborghini bull logo feature in every detail of your Revuelto. These special laser-engraved caps designed by Accessori Originali will protect and adorn your rim valves.





### THE IMPORTANCE OF THE "L" BRAND

Lamborghini's unmistakable tires featuring the iconic "L" branded on the side are the product of a lengthy testing process and the brand's avant-garde technology.

Designed to enhance your vehicle's performance and deliver a unique driving experience on the road and track, Lamborghini's original "L" tires are equipped with profile and tread designed to: