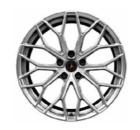

#### **VENANCIO**

SHINY SILVER

MATT TITANIUM

SHINY BLACK

■ SHINY BLACK

### **RIMS**

Designed in Sant'Agata Bolognese, inspired by Lamborghini Design DNA, the three Revuelto rims are the perfect synthesis of resistance, lightweight and dynamic design, perfectly integrated with Revuelto's exterior. The range includes both forged and casted rims to adapt to all necessities.