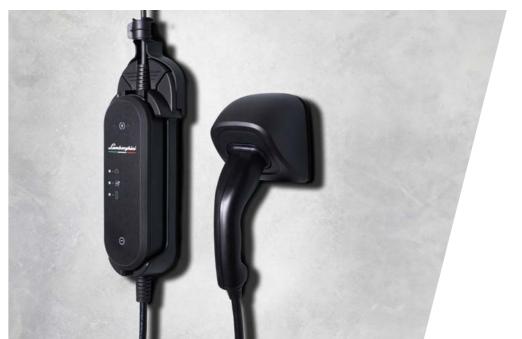

### LAMBORGHINI HV CHARGER

A device to connect your vehicle to an energy source and charge the High Voltage Battery of your Revuelto. The HV Charger can be attached to different mounts to make the charging experience even easier.

### WALL CLIPS

A special set of mounts to affix your Lamborghini HV Charger to a safer and more ergonomic place.