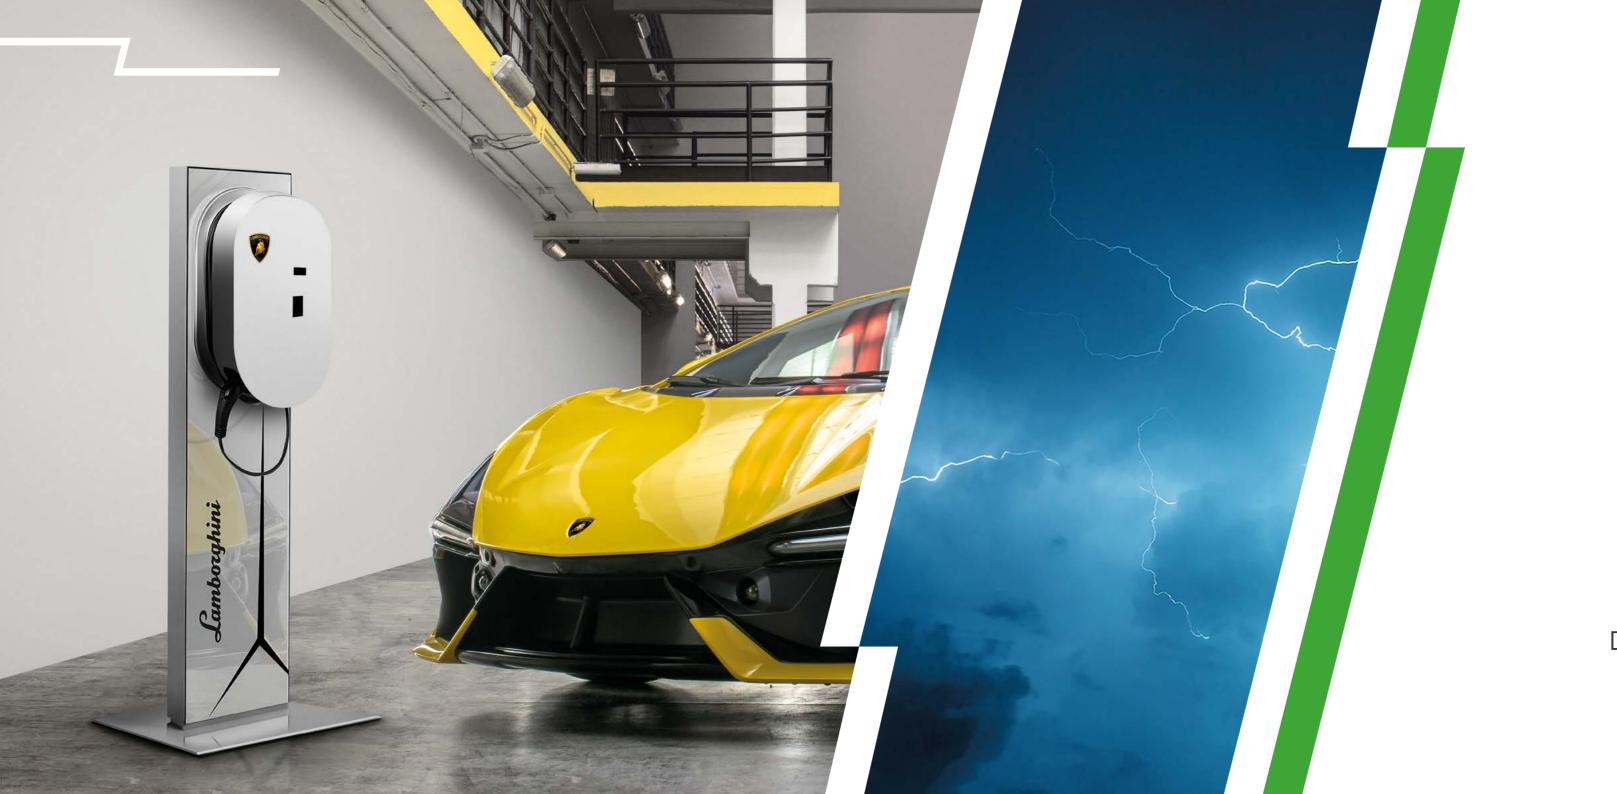

### CHARGING EQUIPMENT

ENSURE YOUR REVUELTO IS ALWAYS READY TO GO WITH THESE SPECIALLY DESIGNED CHARGING PRODUCTS FROM ACCESSORI ORIGINALI.

### LAMBORGHINI HV CHARGER

A device to connect your vehicle to an energy source and charge the High Voltage Battery of your Revuelto. The HV Charger can be attached to different mounts to make the charging experience even easier.

### **WALL DOCK**

The Wall Dock is a specially designed capsule to cover and protect the Lamborghini HV Charger. Designed to be installed on the wall or the Pedestal Dock (see next page), the Wall Dock will add an extra touch of sophistication to your garage, thanks to the white safety glass featuring the Lamborghini logo.

### PEDESTAL DOCK

A ground-based structure on which the Wall Dock can be mounted, adding a higher level of customization to your charging experience. The Pedestal Dock presents an aluminum frame and front and rear trims made of white safety glass featuring the "Lamborghini" logo in black writing. Also suitable for outdoor installation.