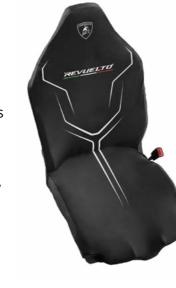

### SEAT COVERS

Designed by Lamborghini Centro Stile, the Seat Covers for Lamborghini Revuelto are made of hard-wearing stretch fabric bearing the model's logo. This accessory is the perfect solution to take care of your vehicle even when it's not in use.