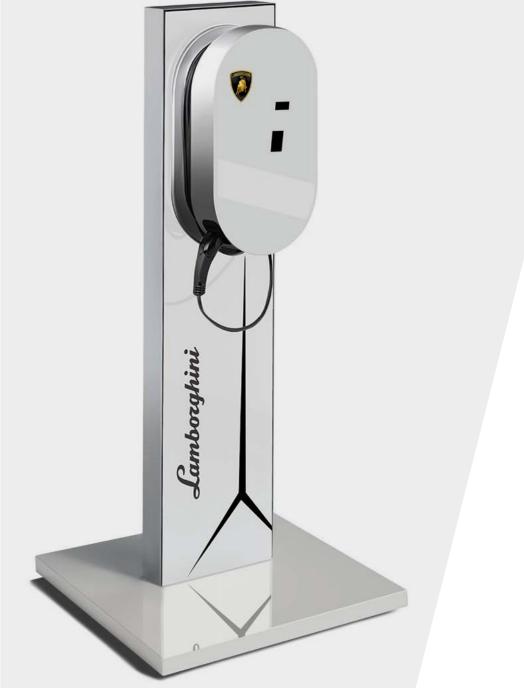

### PEDESTAL DOCK

A ground-based structure on which the Wall Dock can be mounted, adding a higher level of customization to your charging experience. The Pedestal Dock presents an aluminum frame and front and rear trims made of white safety glass featuring the "Lamborghini" logo in black writing. Also suitable for outdoor installation.

Please note: Contact your Dealer for information on the setup. The charging dock and wheeled base (73 cm height, 60 cm width, 80 cm depth) are included. The Lamborghini HV Charger is not included in the scope of delivery.