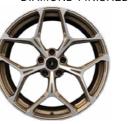

| 27       |
| Public Charging Cable           | 17 |                                     |          |
| Wall Clips                      | 17 |                                     |          |



### RIMS AND TIRES

HIGH PERFORMANCE
WITHOUT COMPROMISING
ON SAFETY, WITH A DISTINCTIVELY
SPORTY LOOK.

### **RIMS**

Designed in Sant'Agata Bolognese, inspired by Lamborghini Design DNA, the three Revuelto rims are the perfect synthesis of resistance, lightweight and dynamic design, perfectly integrated with Revuelto's exterior. The range includes both forged and casted rims to adapt to all necessities.

In addition to the two different design for 20"/21" rims, for the first time in Lamborghini's history, the 21"/22" rim is available on a supersports car.

### **ALTANERO**









### **TRIGUERO**

■ MATT BRONZE



■ MATT BLACK



MATT TITANIUM



SHINY SILVER



#### **VENANCIO**

SHINY SILVER



MATT TITANIUM

SHINY BLACK



■ SHINY BLACK



### **VALVE CAPS** WITH LOGO

Add an extra touch of exclusivity and elegance by having the iconic Lamborghini bull logo feature in every detail of your Revuelto. These special laser-engraved caps designed by Accessori Originali will protect and adorn your rim valves.





### THE IMPORTANCE OF THE "L" BRAND

Lamborghini's unmistakable tires featuring the iconic "L" branded on the side are the product of a lengthy testing process and the brand's avant-garde technology.

Designed to enhance your vehicle's performance and deliver a unique driving experience on the road and track, Lamborghini's original "L" tires are equipped wi