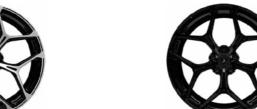

### **RIMS**

Designed in Sant'Agata Bolognese, inspired by Lamborghini Design DNA, the three Revuelto rims are the perfect synthesis of resistance, lightweight and dynamic design, perfectly integrated with Revuelto's exterior. The range includes both forged and casted rims to adapt to all necessities.

In addition to the two different design for 20"/21" rims, for the first time in Lamborghini's history, the 21"/22" rim is available on a supersports car.

### **ALTANERO**