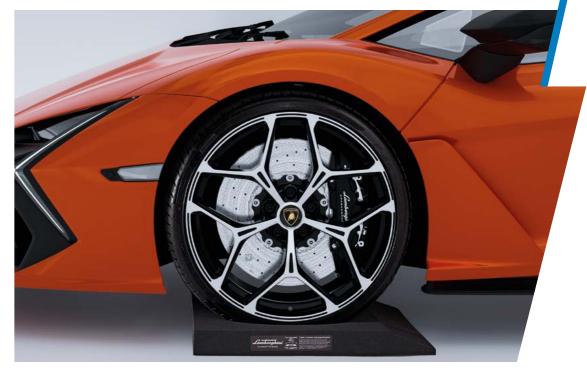

### **RIMS**

Designed in Sant'Agata Bolognese, inspired by Lamborghini Design DNA, the three Revuelto rims are the perfect synthesis of resistance, lightweight and dynamic design, perfectly integrated with Revuelto's exterior. The range includes both forged and casted rims to adapt to all necessities.

In addition to the two different design for 20"/21" rims, for the first time in Lamborghini's history, the 21"/22" rim is available on a supersports car.