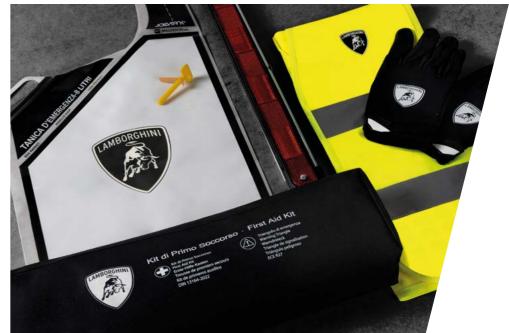

#### **EMERGENCY KIT**

The Emergency and First Aid Kit contains everything you need to deal with an emergency on the road. The contents are packed in a sleek, elegant Accessori Originali branded case designed to be carried in the luggage compartment of your Revuelto.