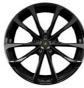

#### NEW 23" PENTEO RIMS

The 23" Penteo Rims are exclusively developed by Lamborghini Accessori Originali. Born from a perfect fusion of performance, construction quality, and design Made-in-Italy, this accessory brings additional personalization opportunities with the colored ring badges, matching the available brake caliper colors. Designed to add an extra touch of sportiness and racing design with its 11 spokes.

Available for Urus SE and also for Urus, Urus S and with a dedicated version for Urus Performante.

ORANGE

ORANGE

\_\_\_\_ RED

SILVER

YELLOW

BLACK

GREEN