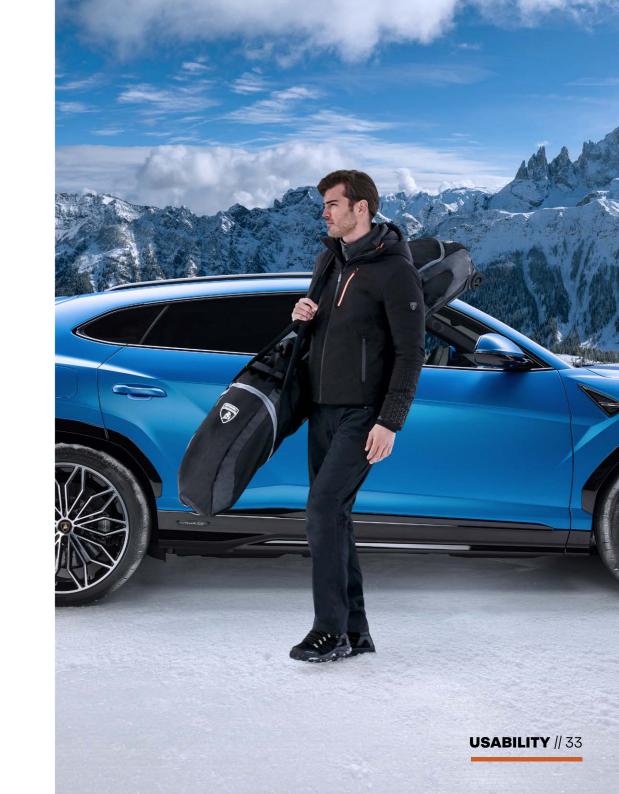

#### SKI BAG

When the dedicated roof space isn't enough for your winter needs, the ski bag is the perfect solution. Designed to transport your skis within the vehicle, it requires a 4-seat configuration to provide enough room for transport.