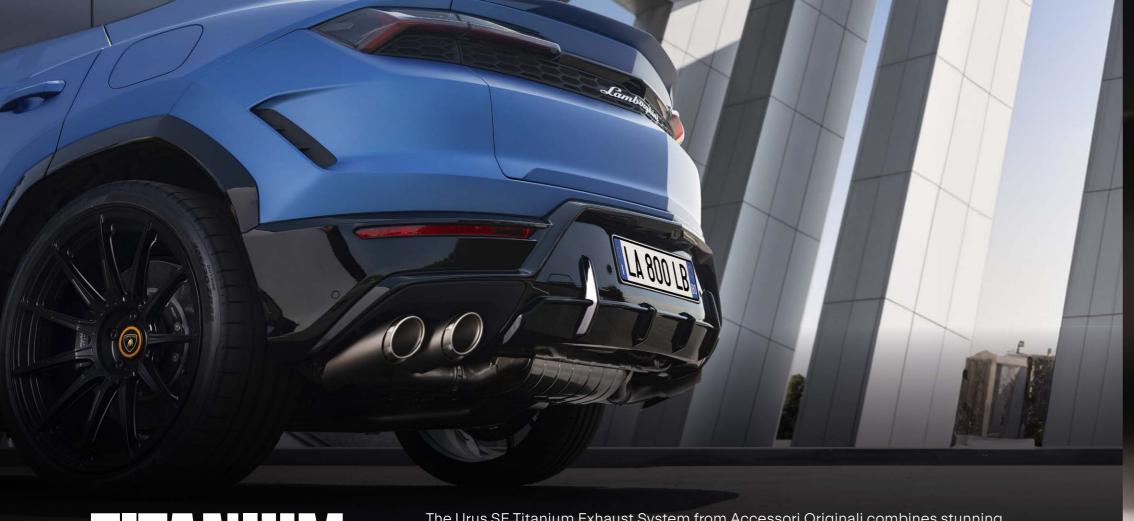

# TITANIUM EXHAUST SYSTEM

The Urus SE Titanium Exhaust System from Accessori Originali combines stunning acoustics with aesthetic perfection. Made of ultra-light titanium, this unique exhaust system contributes to making your Super SUV even more distinctive. Despite its unique characteristics, the Titanium Exhaust System remains deeply rooted in Lamborghini origins and is the only exhaust homologated by the marque, which ensures the validity of the warranty conditions.

The availability of this accessory may vary depending on the country.

For information about the product's availability, contact your Lamborghini Dealer.