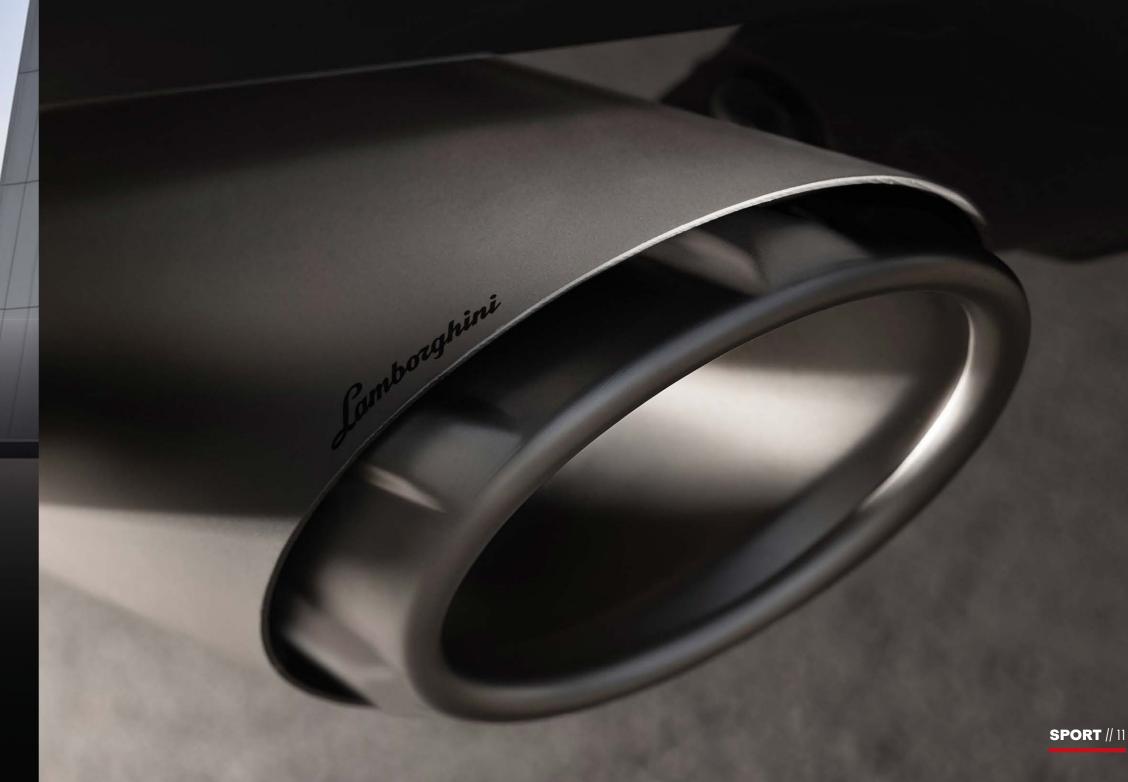

# TITANIUM EXHAUST SYSTEM

The Urus SE Titanium Exhaust System from Accessori Originali combines stunning acoustics with aesthetic perfection. Made of ultra-light titanium, this unique exhaust system contributes to making your Super SUV even more distinctive. Despite its unique characteristics, the Titanium Exhaust System remains deeply rooted in Lamborghini origins and is the only exhaust homologated by the marque, which ensures the validity of the warranty conditions.

The availability of this accessory may vary depending on the country.

For information about the product's availability, contact your Lamborghini Dealer.