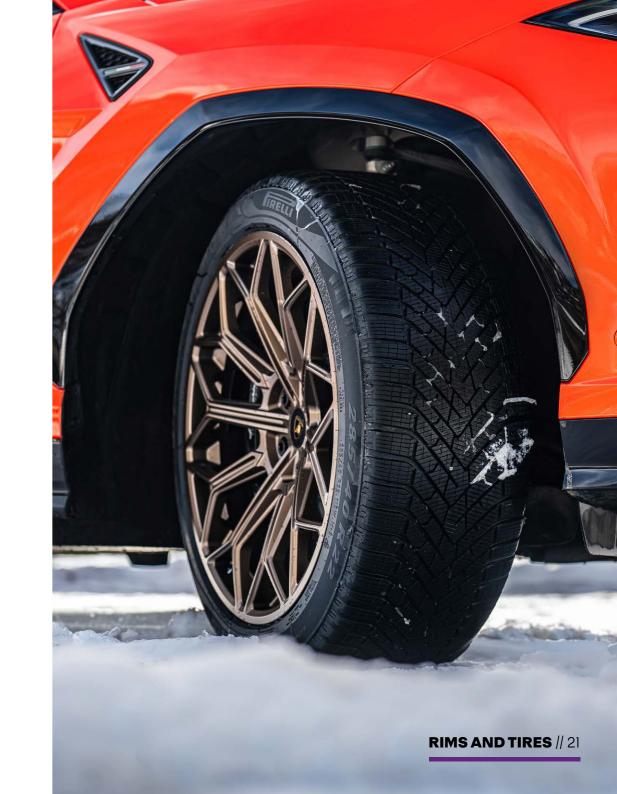

### THE IMPORTANCE OF THE "L" MARK

Easily recognizable by their unique "L" marking on the sidewall, only OE tires have been approved and homologated by Lamborghini, as a result of accurate testing and technological commitment.

Designed to enhance your car's performance while ensuring a unique driving experience under all conditions, on both road and track, "L"-marked tires feature a special Lamborghini profile and tread design.

#### Main characteristics:

- The entire Lamborghini 4-wheel drive transmission (front and rear differentials) has been engineered with the "L" tires in mind;
- Optimal car performance, excellent drivability and maximum safety on both road and track, thanks to the development of high-standard tire requirements (on which Lamborghini Active Vehicle Dynamics System is based).

Benefiting from the motorsport technological know-how, only tires with the exclusive "L" marking on the shoulder provide you with the perfect equipment for your Urus SE.

21" | 22"

22" WINTER

22'sport

See below for available sizes and types.

# WINTER TIRES

In addition to standard and sport tires, Lamborghini provides you with the perfect winter tires: even in cold weather and on wet roads, these special tires will ensure that you get the best performance out of your car without compromising on safety.

Available for 22" rims.