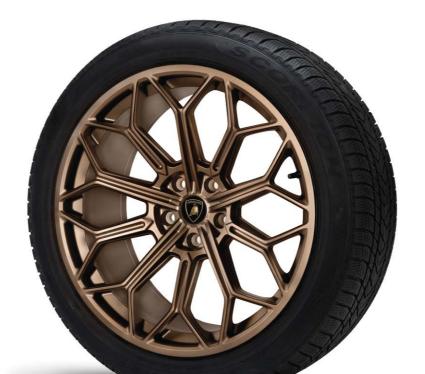

#### NEW 23" PENTEO RIMS

The 23" Penteo Rims are exclusively developed by Lamborghini Accessori Originali. Born from a perfect fusion of performance, construction quality, and design Made-in-Italy, this accessory brings additional personalization opportunities with the colored ring badges, matching the available brake caliper colors. Designed to add an extra touch of sportiness and racing design with its 11 spokes.

Available for Urus SE and also for Urus, Urus S and with a dedicated version for Urus Performante.

ORANGE

ORANGE

\_\_\_\_ RED

SILVER

YELLOW

BLACK

GREEN