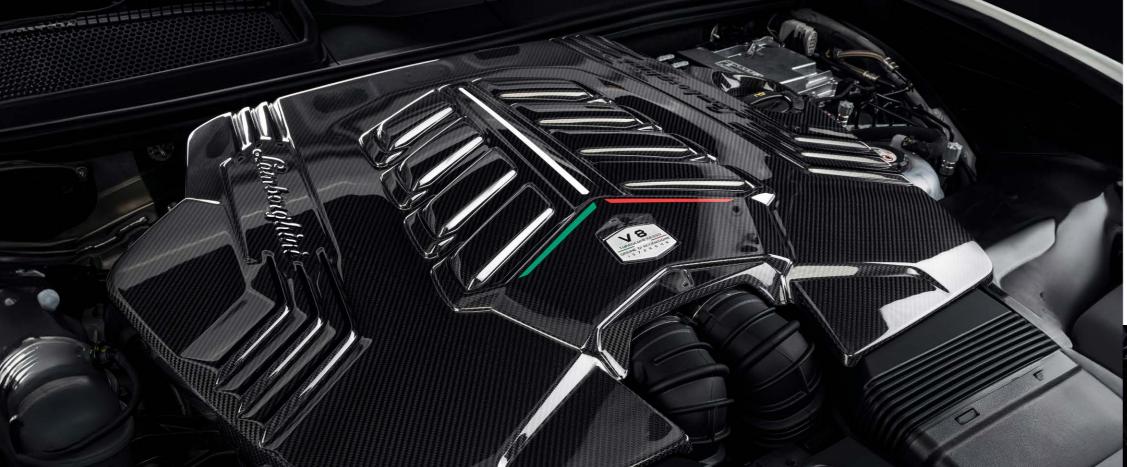

# CARBON FIBER ENGINE BAY

The V8 engine is the heart of the Urus SE.

The new engine bay is designed to be even more exclusive—made entirely of high-quality Lamborghini carbon fiber, it features multiple layers to protect the engine from high temperatures.

The design is the result of high-end Italian craftsmanship and represents the best way to exalt the sporty look of the Urus SE.