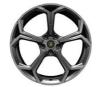

**ASTEROPE** 

SHINY SILVER

22"

SHINY BLACK also available with accent color:

VERDE MANTIS VERDE SCANDAL

BRONZE

22" AURIGA

21"

NIVALE

23"

**GALANTHUS** 

SHINY BLACK

SHINY BLACK
DIAMOND FINISHED

SHINY BLACK W/ BRONZE DIAMOND-FINISHED

14 // RIMS AND TIRES