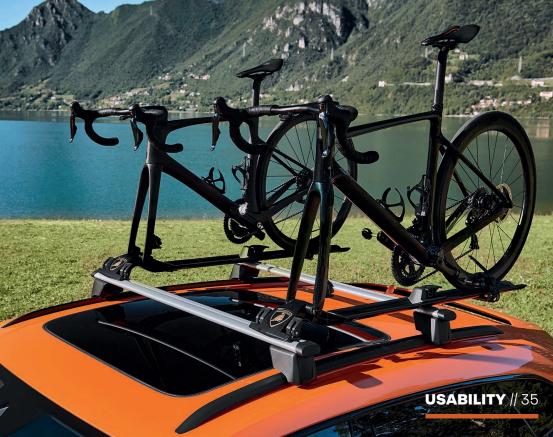

#### BIKE RACK

The Urus SE is the ultimate sporty Super SUV. To further exalt that sportiness, Accessori Originali developed a roof bike rack for the most comfortable adventure traveling.

This accessory is practical, easy to install, compatible with several bike models, and made all the more precious by the Lamborghini logo.