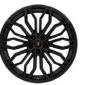

NIVALE

23"

**GALANTHUS** 

SHINY BLACK

SHINY BLACK
DIAMOND FINISHED

SHINY BLACK W/ BRONZE DIAMOND-FINISHED

14 // RIMS AND TIRES