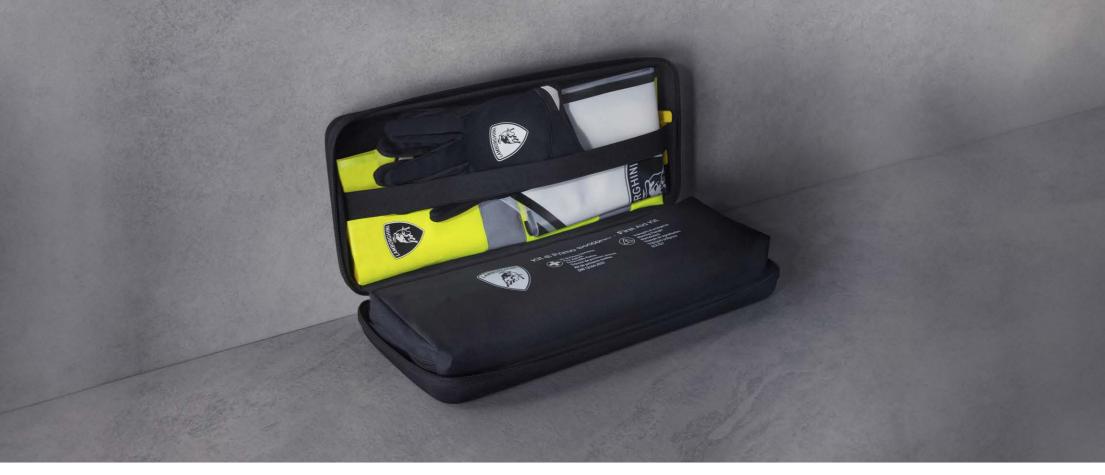

#### EMERGENCY AND FIRST AID KIT

Specially designed and easily transported, this kit contains everything you need to deal with an emergency on the road.

EU and UK countries only. The availability of this accessory may vary depending on the country. For information on the product's availability, contact your Lamborghini Dealer.