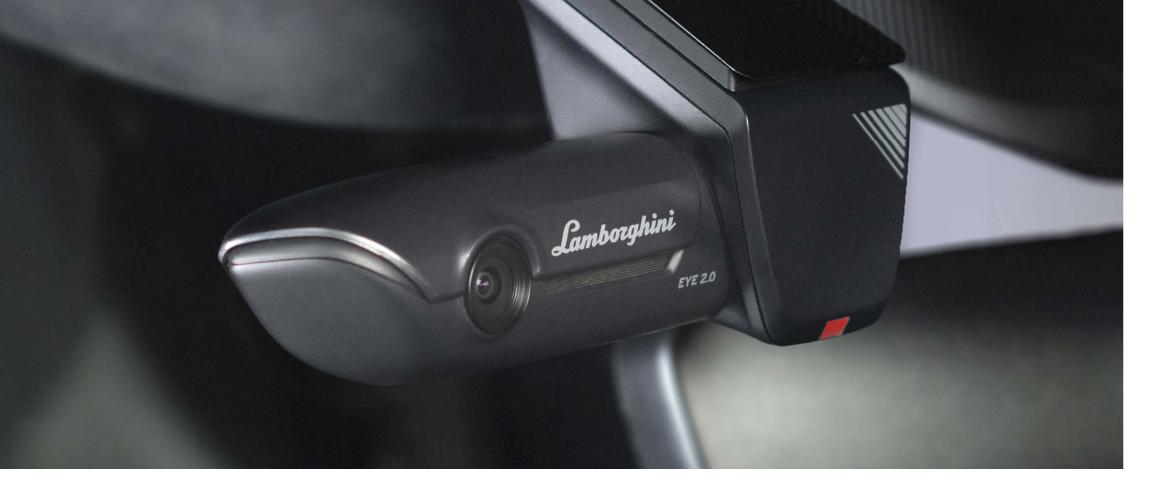

#### LAMBORGHINI EYE 2.0

Lamborghini EYE 2.0 is the universal traffic recorder developed for Urus SE models by Automobili Lamborghini. This dashcam device features two full-HD cameras with a wide-angle lens that continuously records everything that happens around the car during driving and parking.

Thanks to the new EYE 2.0 app, the user can then view the footage at any time from their mobile device.