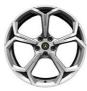

#### NEW 23" PENTEO RIMS

The 23" Penteo Rims are exclusively developed by Lamborghini Accessori Originali. Born from a perfect fusion of performance, construction quality, and design Made-in-Italy, this accessory brings additional personalization opportunities with the colored ring badges, matching the available brake caliper colors. Designed to add an extra touch of sportiness and racing design with its 11 spokes.

Available for Urus SE and also for Urus, Urus S and with a dedicated version for Urus Performante.

ORANGE

ORANGE

\_\_\_\_ RED

SILVER

YELLOW

BLACK

GREEN