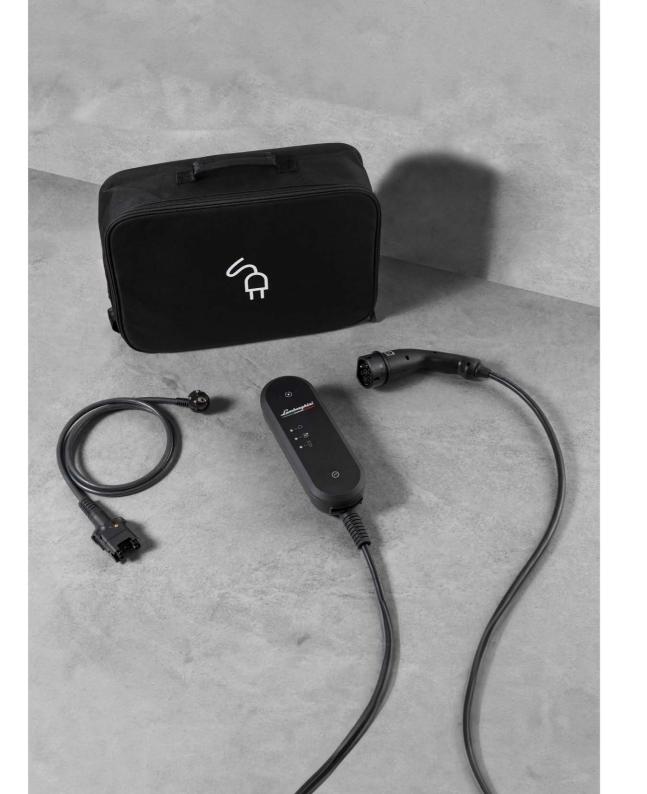

### PUBLIC CHARGING CABLE

A portable cable (Mode 3) to charge your Urus SE at public charging stations. A transport bag is included. This accessory is only available for Type 2 (4.5 and 7.5 meters) and Type GB/T (4.5 meters) plugs.

# WALL CLIPS

A special set of mounts to hang your Lamborghini HV Charger in a safer and more ergonomic place.