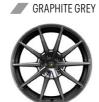

**ASTEROPE** 

SHINY SILVER

22"

SHINY BLACK also available with accent color:

VERDE MANTIS VERDE SCANDAL

BRONZE

22" AURIGA

21"

NIVALE

23"

**GALANTHUS** 

SHINY BLACK

SHINY BLACK
DIAMOND FINISHED

SHINY BLACK W/ BRONZE DIAMOND-FINISHED

14 // RIMS AND TIRES