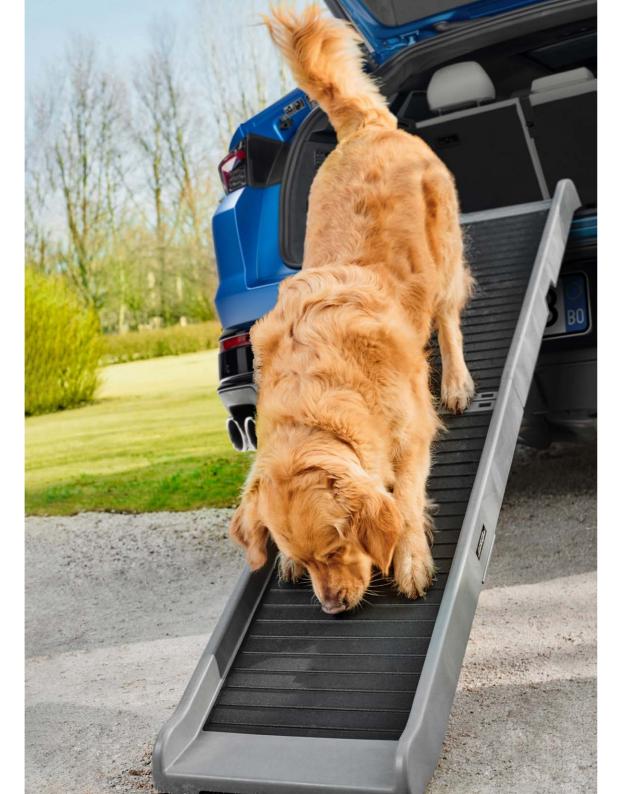

#### PET CARE KIT

More cabin space means more possibilities.
Created for pet lovers, this accessory package features a variety of items to meet your every need and expectation: safety belts for maximum protection, accessibility ramps for ease of access to the luggage compartment, and a rear seat cover to avoid wear and tear. Available individually and in various permutations.

#### PET RAMP

- The Pet Ramp is designed for the comfort of the pets and the convenience of their owners.
- It is portable and has a non-slippery surface that allows easy access to your car.
- Already assembled and ready to use.
- No tools or setups are necessary for installation.