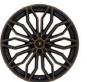

#### NEW 23" PENTEO RIMS

The 23" Penteo Rims are exclusively developed by Lamborghini Accessori Originali. Born from a perfect fusion of performance, construction quality, and design Made-in-Italy, this accessory brings additional personalization opportunities with the colored ring badges, matching the available brake caliper colors. Designed to add an extra touch of sportiness and racing design with its 11 spokes.

Available for Urus SE and also for Urus, Urus S and with a dedicated version for Urus Performante.

ORANGE

ORANGE

\_\_\_\_ RED

SILVER

YELLOW

BLACK

GREEN