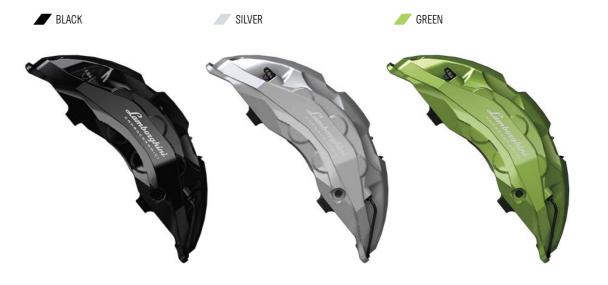

# COLORED CALIPERS

Calipers are the main housing for the advanced braking system of your Urus SE and its pistons.

They protect your brakes with style, and are available in a large number of color finishes, so you can customize your vehicle in every detail.