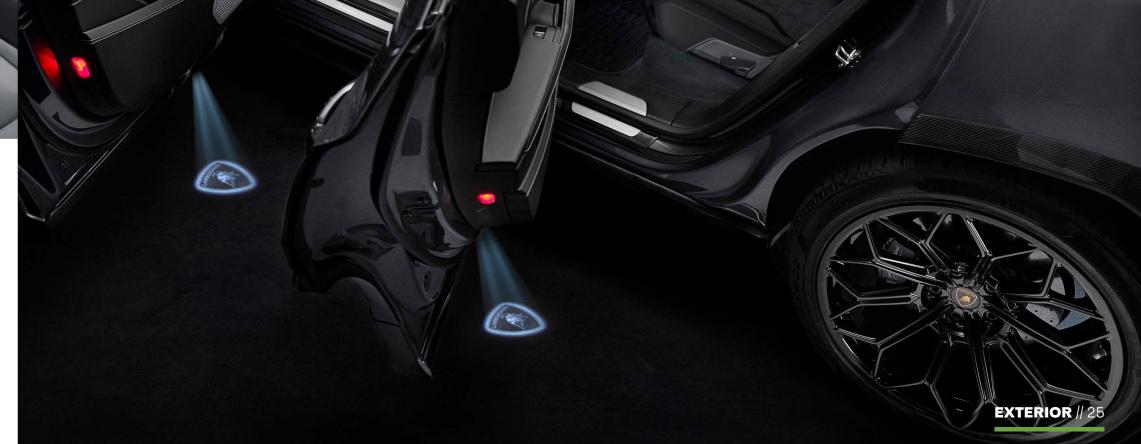

#### DOOR LIGHTS

The LED door lights project the Lamborghini logo on the ground—a detail that won't remain unnoticed. All you need to do is open your car door to be treated to a 3D projection of the iconic Lamborghini shield. The marque's insignia is now a beacon in the night thanks to this special effect.