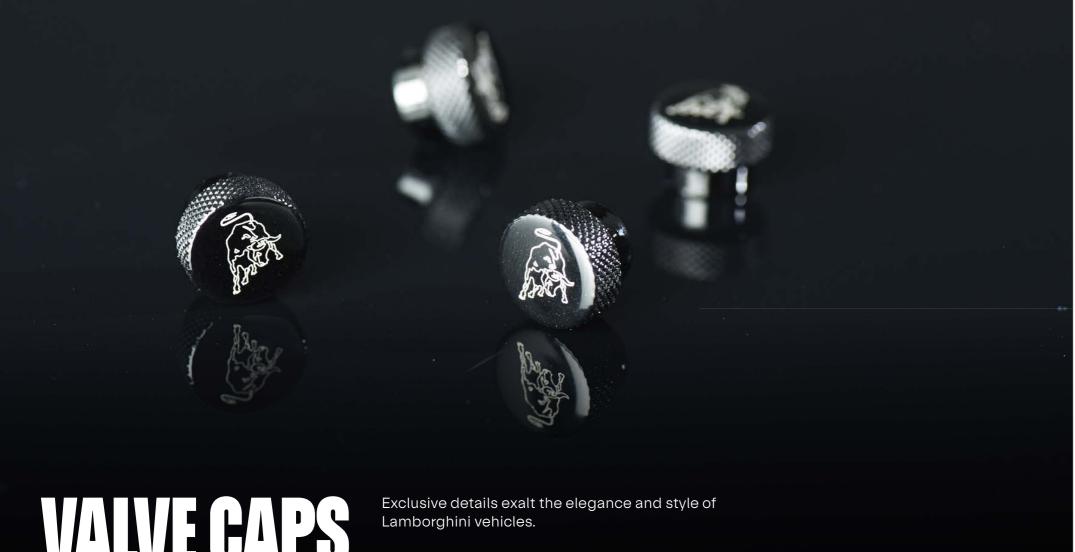

RIM BADGES IN CARBON

WALVE GAP & WITH LOGO

These valve caps with laser-engraved Lamborghini logo shine like a precious piece of jewelry.