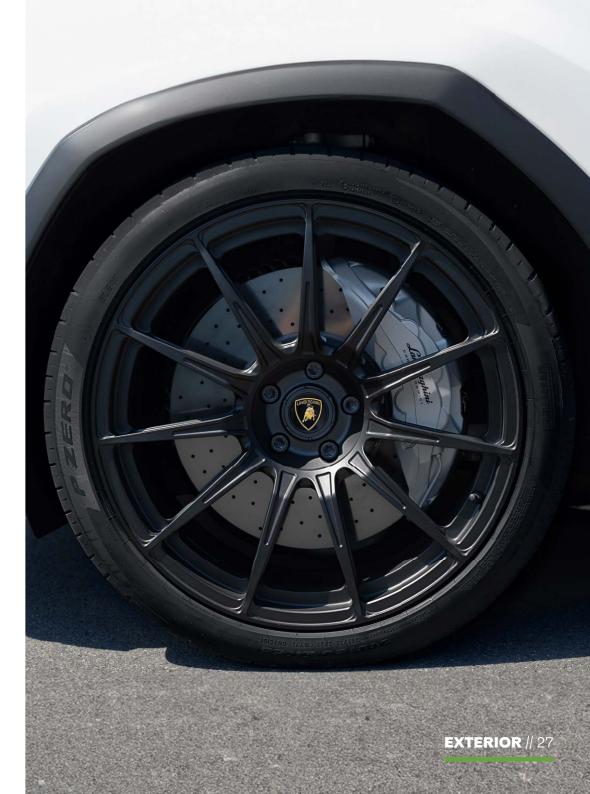

#### RIM BADGES

With different designs, colors, and logos to choose from, these jewel-encrusted center caps, hand-crafted by professional artisans, will make your Lamborghini unique and provide even more glamour to the wheel rims.

RIM BADGES IN CARBON

WALVE GAP & WITH LOGO

These valve caps with laser-engraved Lamborghini logo shine like a precious piece of jewelry.