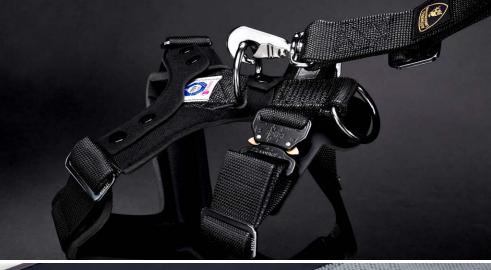

#### PET CARE KIT

More cabin space means more possibilities.
Created for pet lovers, this accessory package features a variety of items to meet your every need and expectation: safety belts for maximum protection, accessibility ramps for ease of access to the luggage compartment, and a rear seat cover to avoid wear and tear. Available individually and in various permutations.

#### **SAFETY BELTS**

- Increase the safety and comfort of your dog.
- Customized with the Automobili Lamborghini logo.
- Total safety is guaranteed by the TÜV approved carabiner clip.
- Featuring an elegant and safe design.
- Available in 4 sizes (S-M-L-XL).