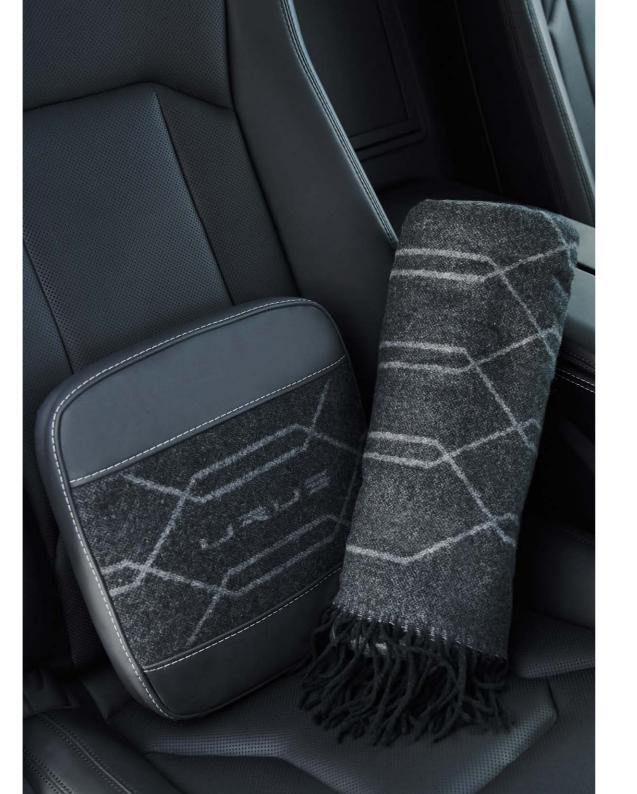

#### COMFORT KIT

The Lamborghini Urus SE combines performance and speed with ultimate comfort. The Comfort Pack is the perfect choice for a warm and comfortable drive.

The kit includes a soft leather and 100% cashmere cushion, a 100% cashmere blanket, and a quilt for your legs.