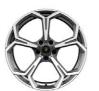

# SET

Engineered at the Sant'Agata production facility, the most of Lamborghini rims are forged to perfection from a single piece of aluminum. The result is a lighter, thinner rim that does not sacrifice strength.

**ASTEROPE** 

SHINY SILVER

22"

SHINY BLACK also available with accent color:

VERDE MANTIS VERDE SCANDAL

BRONZE

22" AURIGA

21"

NIVALE

23"

**GALANTHUS** 

SHINY BLACK

SHINY BLACK
DIAMOND FINISHED

SHINY BLACK W/ BRONZE DIAMOND-FINISHED

14 // RIMS AND TIRES