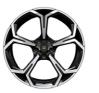

**ASTEROPE** 

SHINY SILVER

22"

SHINY BLACK also available with accent color:

VERDE MANTIS VERDE SCANDAL

BRONZE

22" AURIGA

21"

NIVALE

23"

**GALANTHUS** 

SHINY BLACK

SHINY BLACK
DIAMOND FINISHED

SHINY BLACK W/ BRONZE DIAMOND-FINISHED

14 // RIMS AND TIRES