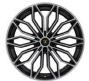

NIVALE

23"

**GALANTHUS** 

SHINY BLACK

SHINY BLACK
DIAMOND FINISHED

SHINY BLACK W/ BRONZE DIAMOND-FINISHED

14 // RIMS AND TIRES