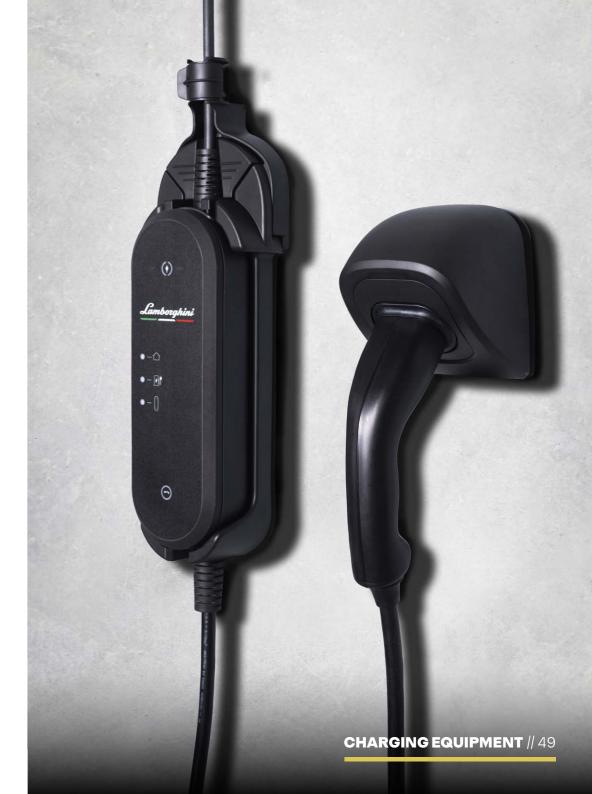

#### LAMBORGHINI HV CHARGER

A device to connect your vehicle to an energy source and charge the High Voltage Battery of your Urus SE.
The HV Charger can be attached to different mounts to make the charging experience even easier.

# WALL CLIPS

A special set of mounts to hang your Lamborghini HV Charger in a safer and more ergonomic place.