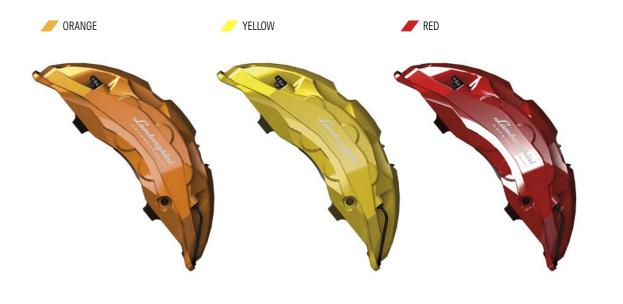

# COLORED CALIPERS

Calipers are the main housing for the advanced braking system of your Urus SE and its pistons.

They protect your brakes with style, and are available in a large number of color finishes, so you can customize your vehicle in every detail.