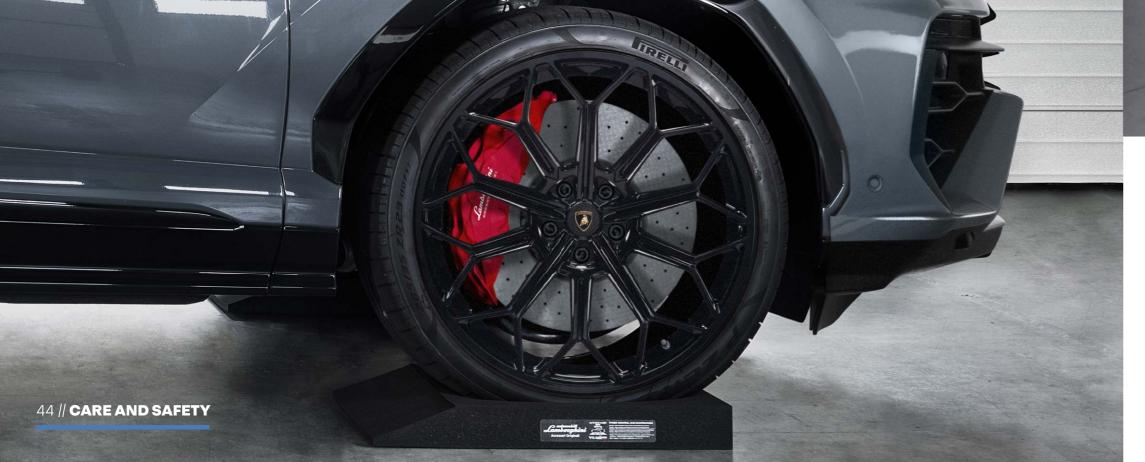

# COLORED CALIPERS

Calipers are the main housing for the advanced braking system of your Urus SE and its pistons.

They protect your brakes with style, and are available in a large number of color finishes, so you can customize your vehicle in every detail.