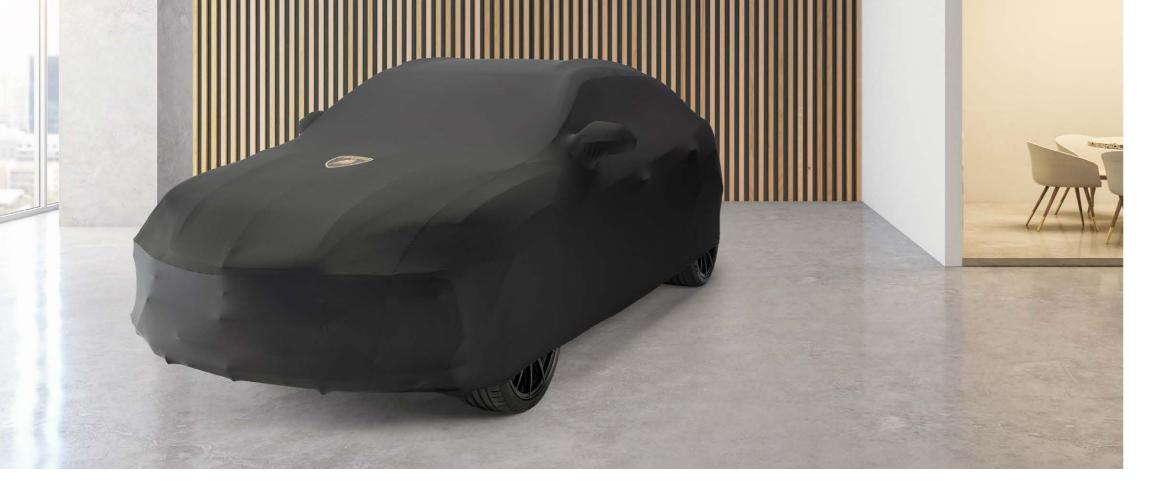

#### INDOOR CAR COVER

The premium indoor car cover by Accessori Originali provides the best results in terms of protection and aesthetics. Waterproof and tear- and thermo-resistant, the cover is designed in Sant'Agata Bolognese and made of a revolutionary bi-elastic material that follows the lines of the Urus SE thanks to innovative digital UV printing technology.