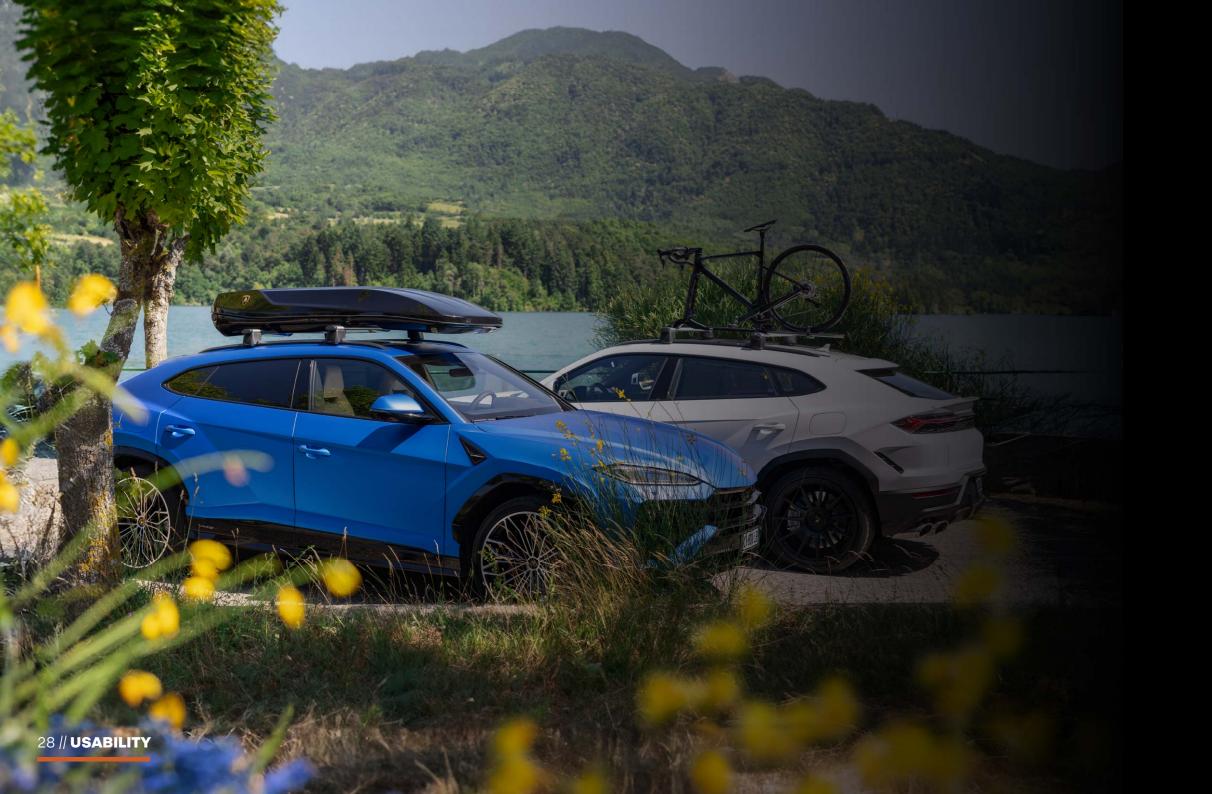

#### ROOF BOX

The Roof Box is the perfect travel companion, thanks to its exclusive aerodynamic design developed by Lamborghini Centro Stile. Double structured and made of high-end glass fiber. It comes with accessories such as an automatic inner courtesy light, ski carrier (holds up to 5 pairs of ski), luggage straps, and anti-theft system.

#### BIKE RACK

The Urus SE is the ultimate sporty Super SUV. To further exalt that sportiness, Accessori Originali developed a roof bike rack for the most comfortable adventure traveling.

This accessory is practical, easy to install, compatible with several bike models, and made all the more precious by the Lamborghini logo.