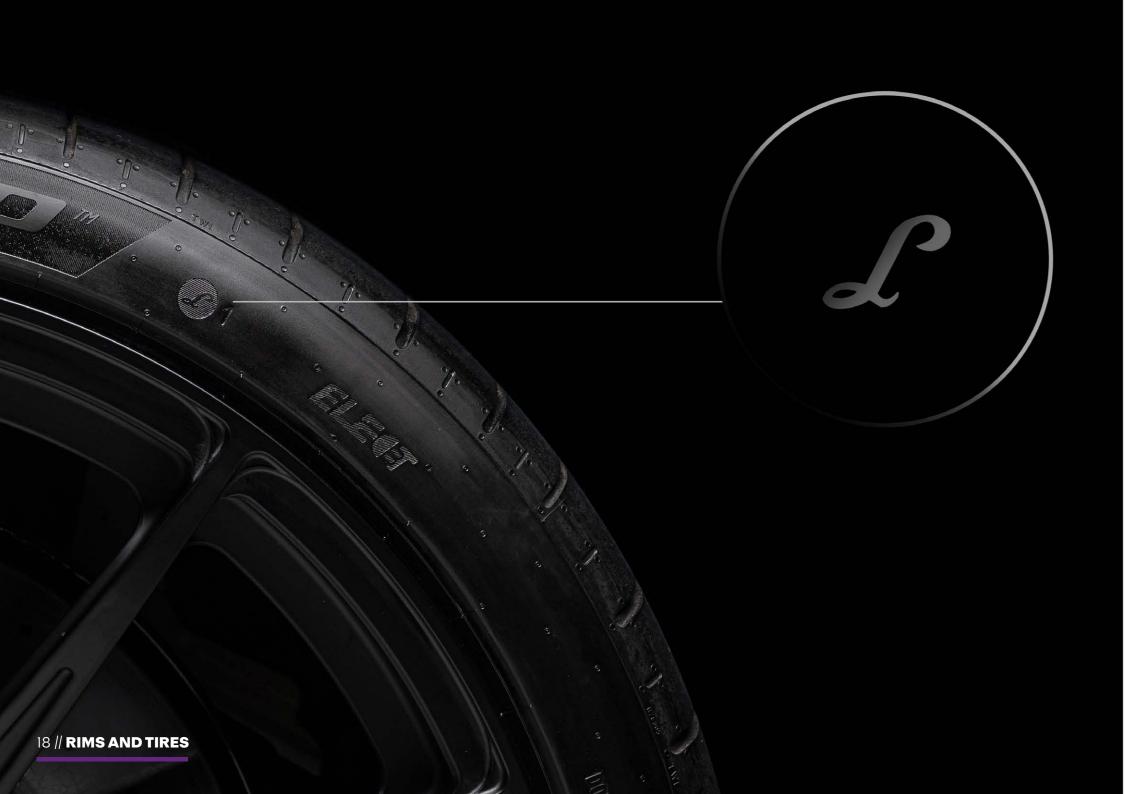

### THE IMPORTANCE OF THE "L" MARK

Easily recognizable by their unique "L" marking on the sidewall, only OE tires have been approved and homologated by Lamborghini, as a result of accurate testing and technological commitment.

Designed to enhance your car's performance while ensuring a unique driving experience under all conditions, on both road and track, "L"-marked tires feature a special Lamborghini profile and tread design.