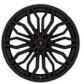

# SET

Engineered at the Sant'Agata production facility, the most of Lamborghini rims are forged to perfection from a single piece of aluminum. The result is a lighter, thinner rim that does not sacrifice strength.

**ASTEROPE** 

SHINY SILVER

22"

SHINY BLACK also available with accent color:

VERDE MANTIS VERDE SCANDAL

BRONZE

22" AURIGA

21"

NIVALE

23"

**GALANTHUS** 

SHINY BLACK

SHINY BLACK
DIAMOND FINISHED

SHINY BLACK W/ BRONZE DIAMOND-FINISHED

14 // RIMS AND TIRES