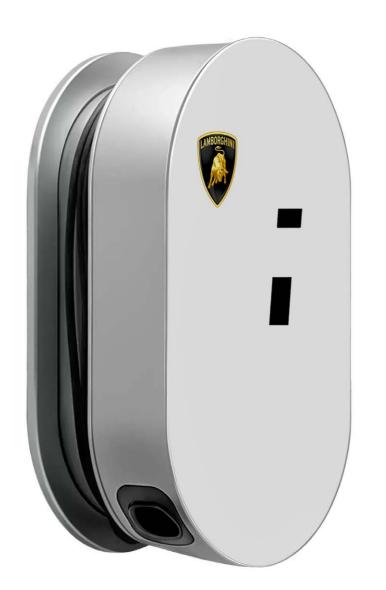

# WALL DOCK

The Wall Dock is a specially designed capsule to cover and protect the Lamborghini HV Charger. Designed to be installed on the wall or the Pedestal Dock, the Wall Dock will add an extra touch of sophistication to your garage, thanks to the white safety glass featuring the Lamborghini logo.