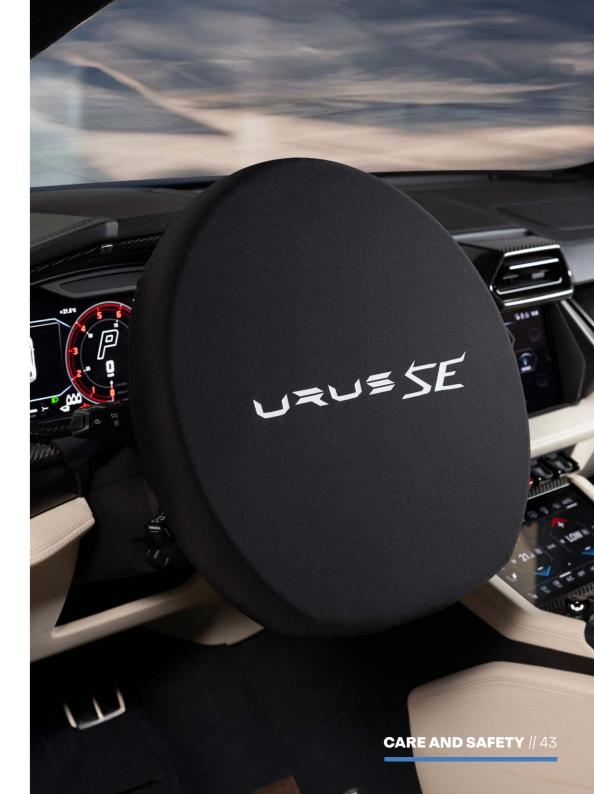

# STEERING WHEEL COVER

The steering wheel of your Urus SE has been crafted by expert artisans over many hours of painstaking work, which is why these parts of your URUS SE must be protected even indoors. The steering wheel cover is made of hard-wearing stretch fabrics bearing the Lamborghini emblem and is the perfect solution for those who want to care for their vehicle even when not in use.