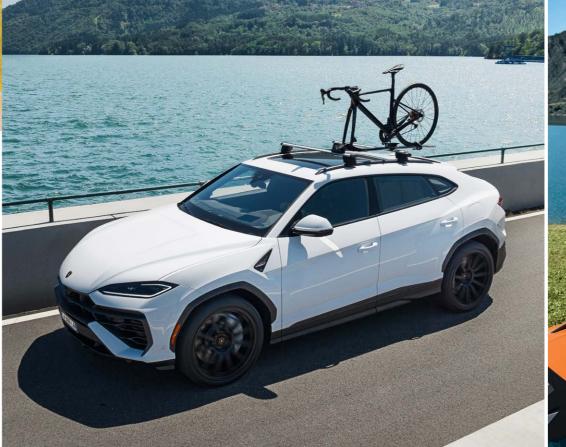

#### BIKE RACK

The Urus SE is the ultimate sporty Super SUV. To further exalt that sportiness, Accessori Originali developed a roof bike rack for the most comfortable adventure traveling.

This accessory is practical, easy to install, compatible with several bike models, and made all the more precious by the Lamborghini logo.