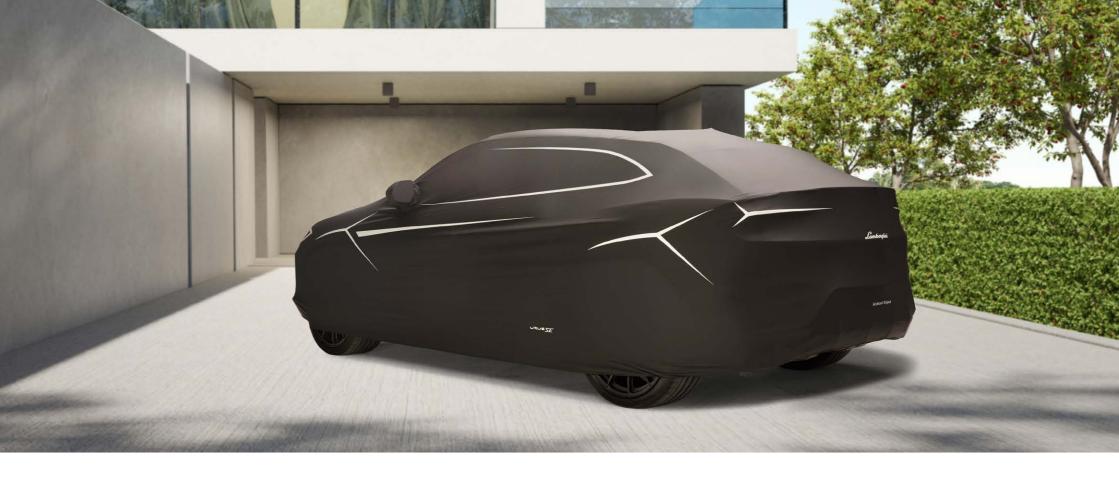

# OUTDOOR CAR COVER

The Accessori Originali outdoor car cover guarantees maximum results in terms of protection, waterproofing, and appearance. The cover presents quality features such as resistance to tearing and temperature excursions, an eye-catching design with the Lamborghini logo on the front, Lamborghini lettering on the rear, and stripes that exalt he sportiveness of the car.