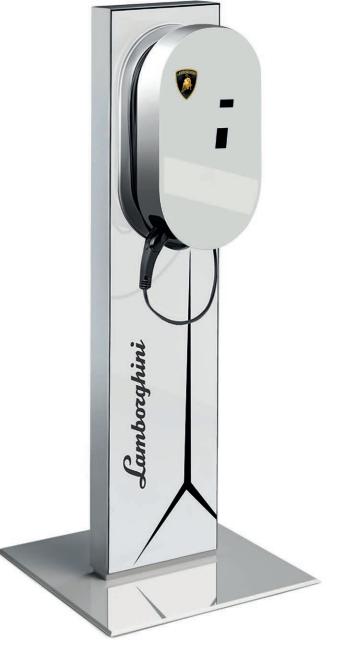

#### PEDESTAL DOCK

A ground-based structure on which the Wall Dock can be mounted, adding a higher level of customization to your charging experience. The Pedestal Dock presents an aluminum frame and front and rear trims made of white safety glass featuring the "Lamborghini" logo in black writing. Also suitable for outdoor installation.

Contact your Dealer for information on the setup.

The charging dock and wheeled base 73 cm height, 60 cm width, 80 cm depth) are included.

The Lamborghini HV Charger is not included in the scope of delivery.