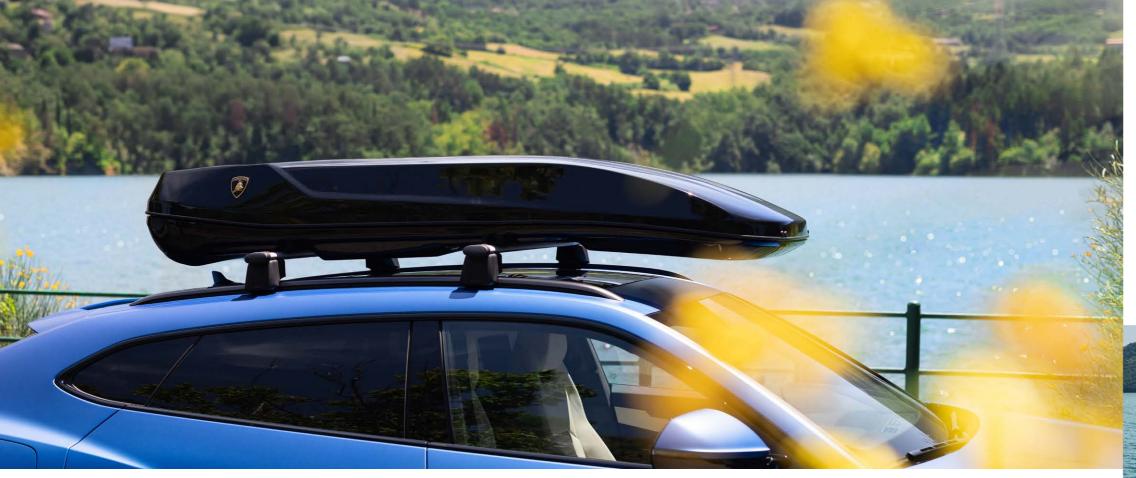

#### ROOF BOX

The Roof Box is the perfect travel companion, thanks to its exclusive aerodynamic design developed by Lamborghini Centro Stile. Double structured and made of high-end glass fiber. It comes with accessories such as an automatic inner courtesy light, ski carrier (holds up to 5 pairs of ski), luggage straps, and anti-theft system.

- Lamborghini logo
- Capacity: over 540L
- Maximum sturdiness (ISO/IEC 17025)