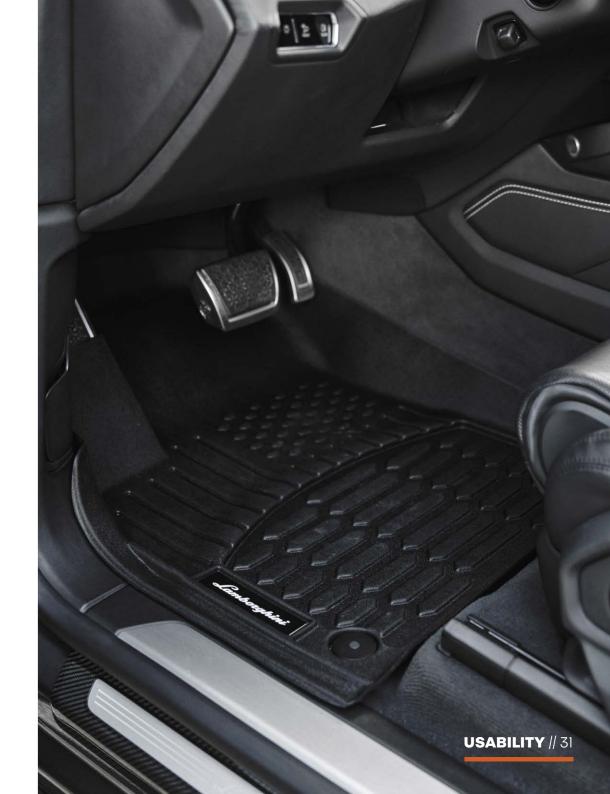

# ALL-SEASON FLOOR MATS

The all-season mats kit provides ultimate protection and comfort in any condition, especially where water, mud, or snow are involved. The mats are designed to be easy to remove and clean, and their raised edges protect the car's interior carpeting. The Lamborghini logo is an added detail that provides extra elegance to these handy accessories.