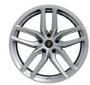

# SET

Engineered at the Sant'Agata production facility, the most of Lamborghini rims are forged to perfection from a single piece of aluminum. The result is a lighter, thinner rim that does not sacrifice strength.

**ASTEROPE** 

SHINY SILVER

22"

SHINY BLACK also available with accent color:

VERDE MANTIS VERDE SCANDAL

BRONZE

22" AURIGA

21"

NIVALE

23"

**GALANTHUS** 

SHINY BLACK

SHINY BLACK
DIAMOND FINISHED

SHINY BLACK W/ BRONZE DIAMOND-FINISHED

14 // RIMS AND TIRES